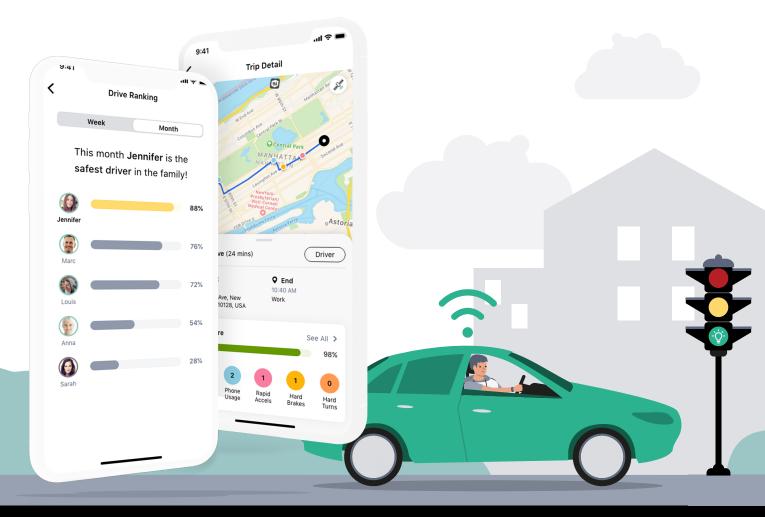

#### Trip Details

Review individual trips for specific information such as route, miles logged, top speed, driving behavior, and the location of any driving events that took place along the way.

#### **Gamification Elements**

Add an element of competition with a snapshot of weekly family rankings to encourage safer driving for all family members.