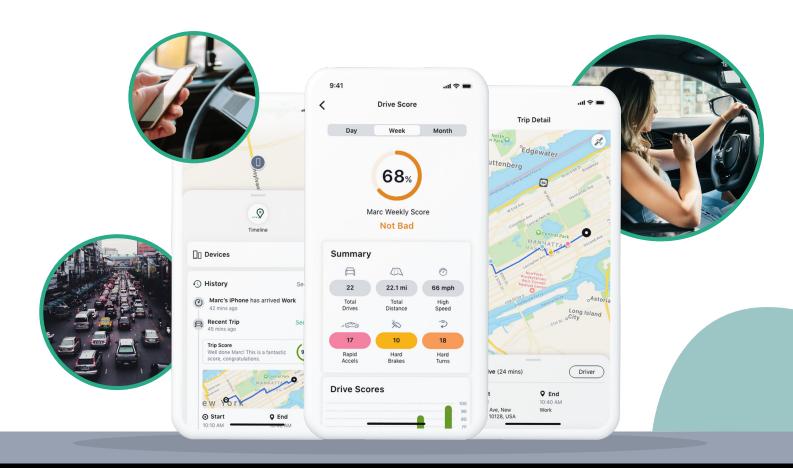

#### Trip Details

Review individual trips for specific information such as route, miles logged, top speed, driving behavior, and the location of any driving events that took place along the way.

#### Personalized Drive Score

Access detailed driving information, so you can be made aware of risky driving events.

#### **Data Collected**

A Personal Drive Score is calculated through a comprehensive analysis of driving behaviors.