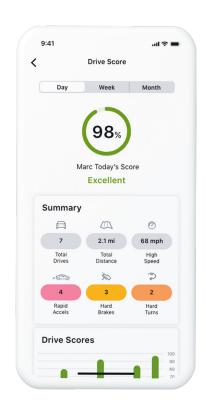

#### Personalized Drive Score

Access detailed driving information, so you can be made aware of risky driving events.

#### **Data Collected**

A Personal Drive Score is calculated through a comprehensive analysis of driving behaviors.