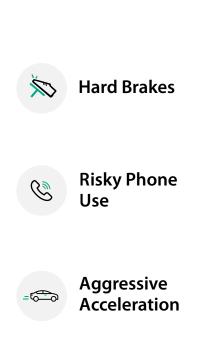

#### **Data Collected**

A Personal Drive Score is calculated through a comprehensive analysis of driving behaviors.