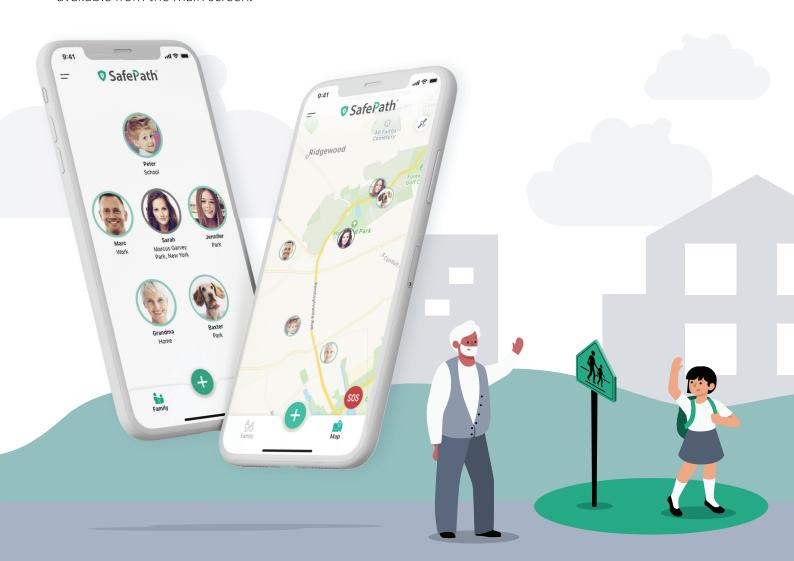

### Safety Areas & Automatic Alerts

Your users can create virtual fences around designated areas and receive automatic notifications when their child enters or leaves the area.

### ក្រុំ Family Hub

Same app, **two profiles** - Adult and child; Your family at a glance - location, alerts, requests and quick actions all immediately available from the main screen.

### Real-Time Tracking

SafePath makes it easy to locate children in real time as they move to different locations.

# ... Activity History & Timeline

Parents are able to see where their children have been and the path they took to get there.