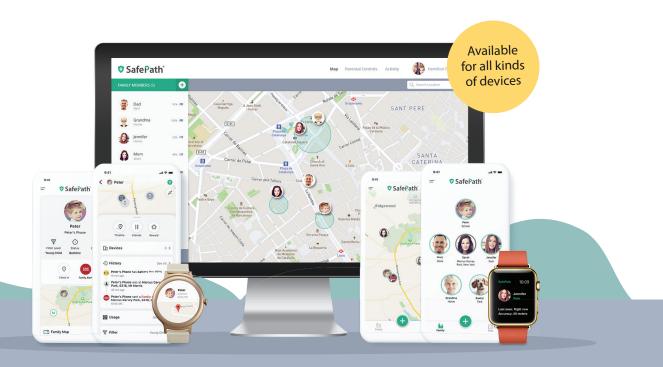

### **Cross-Platform Support**

Compatible with Android & iOS.

### **Profile-Based Management**

One app, two profiles - Adult and Child.

### **Reinforce Your Brand**

Fully customizable white-labeled solution.

### ក្រុំ Family Hub

Same app, **two profiles** - Adult and child; Your family at a glance - location, alerts, requests and quick actions all immediately available from the main screen.