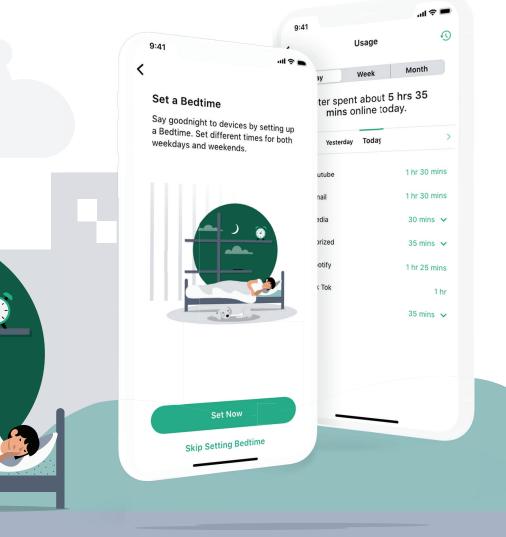

### **Usage**

Compare time online today, last week, or months past.

# History

Get a detailed breakdown of which sites were visited throughout the day.

### **©** Bedtime

Make late-night scrolling a thing of the past.