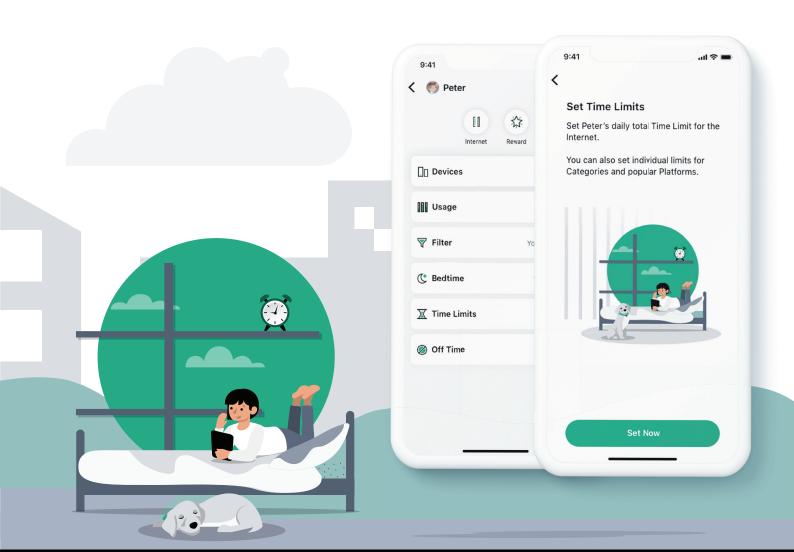

# **INTEGRATED PARENTAL CONTROLS**

Parents can control and manage online content across all connected devices by setting **screen time** limits and digital **content filters** based on an individual's profile.

# $\overline{\mathbb{X}}$ Time Limits

Parents can proactively manage the time kids spend on their phone and restrict app-specific or total device usage.

# Suspend Internet

Suspend internet to all devices (or just one) with the press of a button.